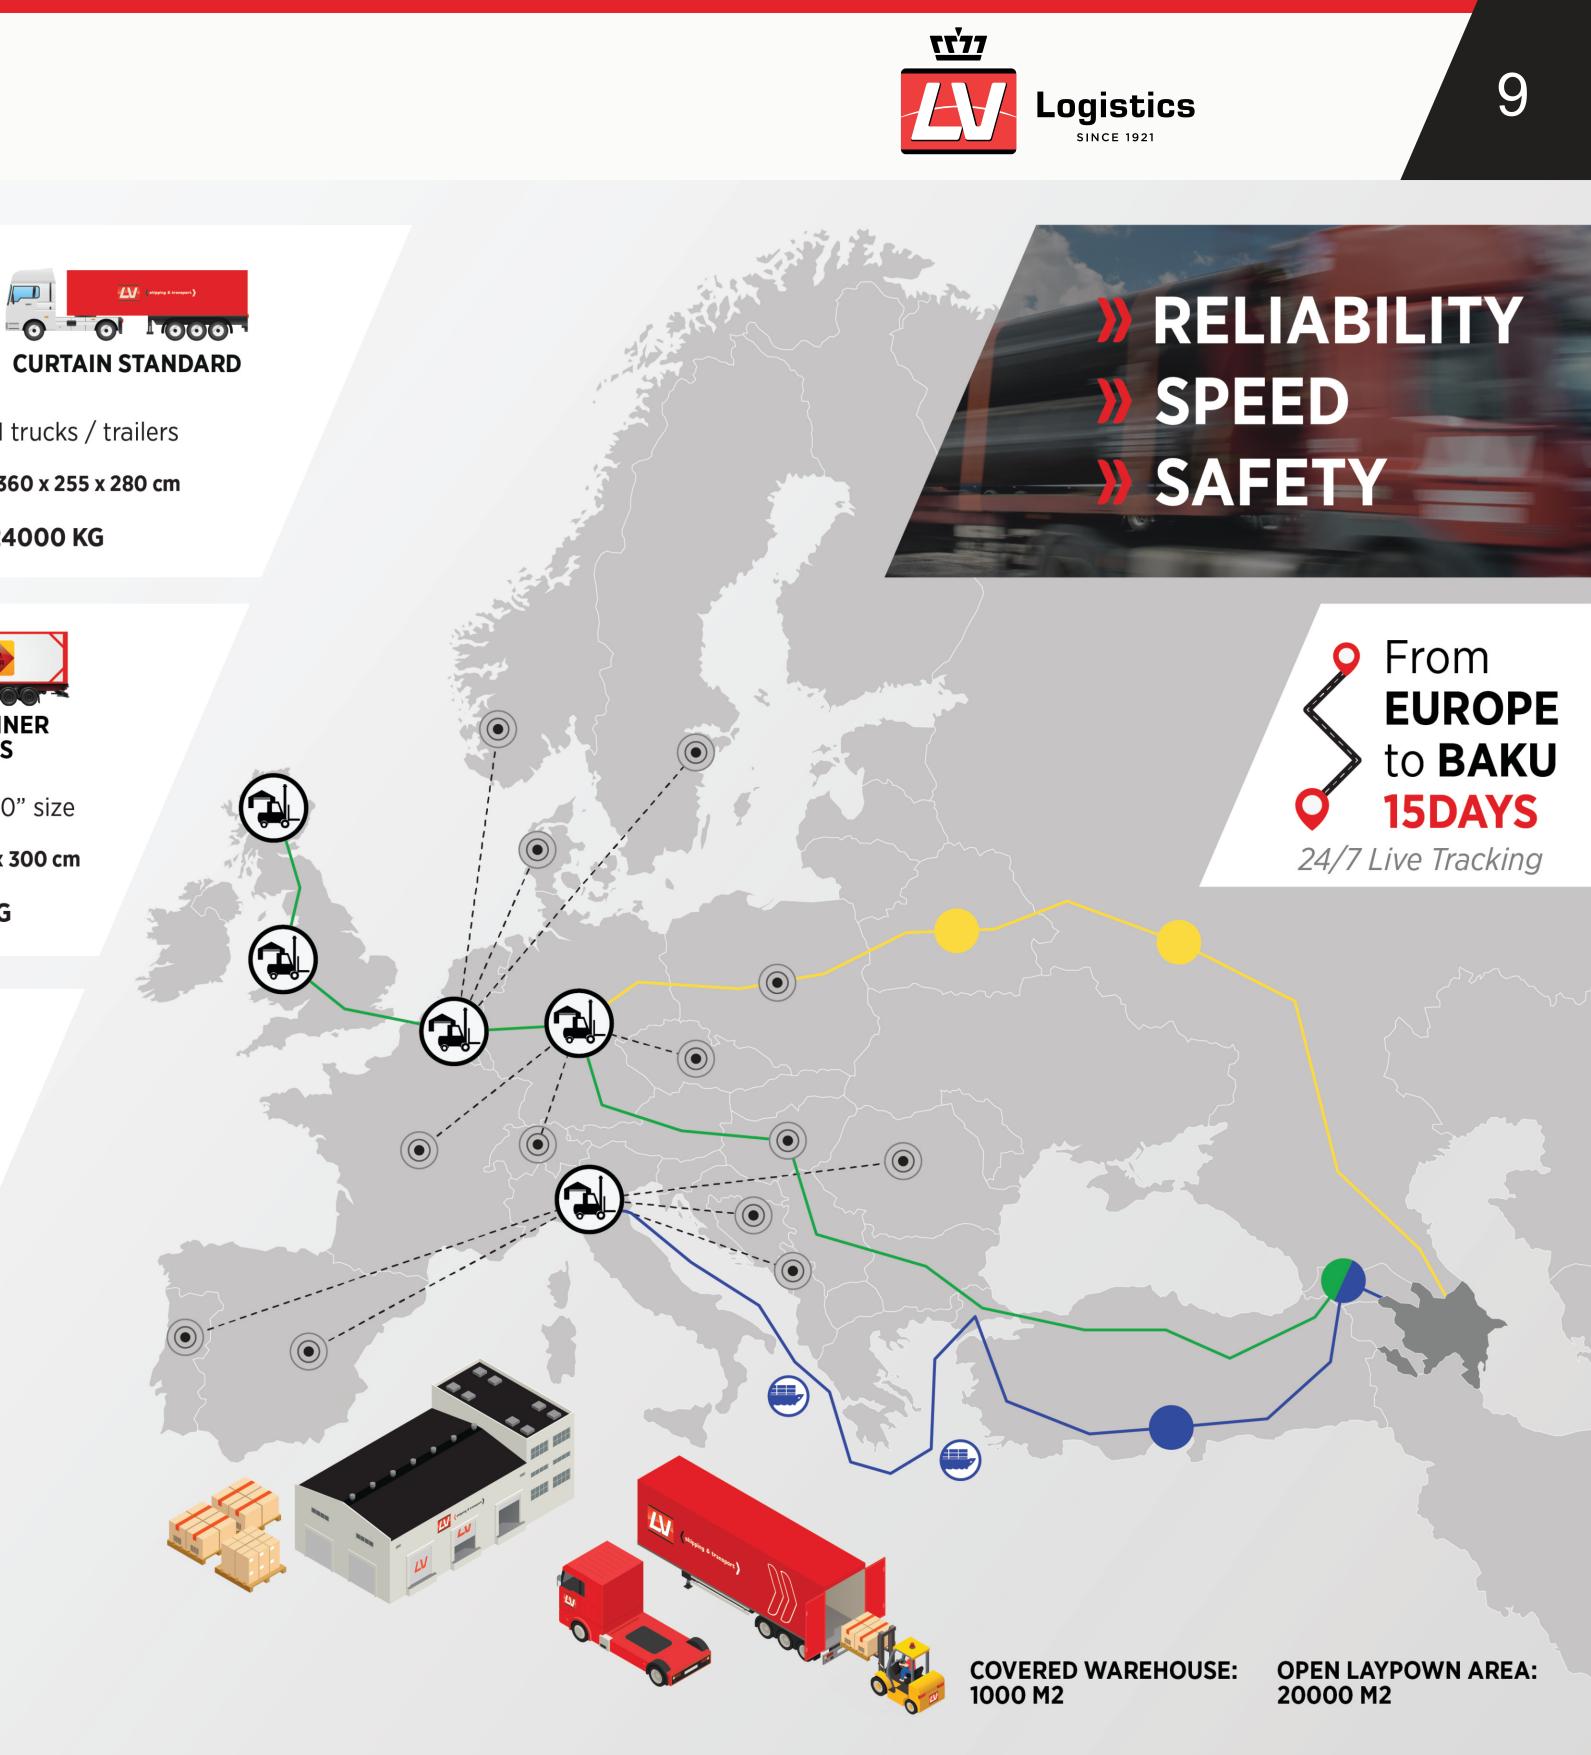

# LV LTLEXPRESS

**VAN TRUCK** 

1 truck 470 x 190 x 195 cm

3500 KG

1 truck

700 x 245 x 260 cm

10000 KG

11 trucks / trailers

1360 x 255 x 280 cm

24000 KG