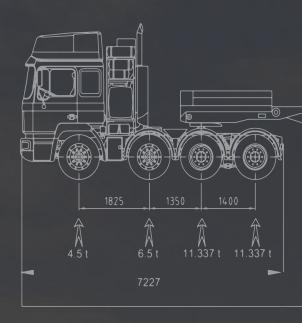

# TRANSPORT

NIS-

Constant of

FREYA

- Hot-shot & sensitive cargo
  - DG & OOG cargo
    - Rail Deliveries by regular railcar
      - OOG & heavy by rail

Container Transport 

### FTL & LTL

- OOG & Heavy road
  - ADR & Hazardous