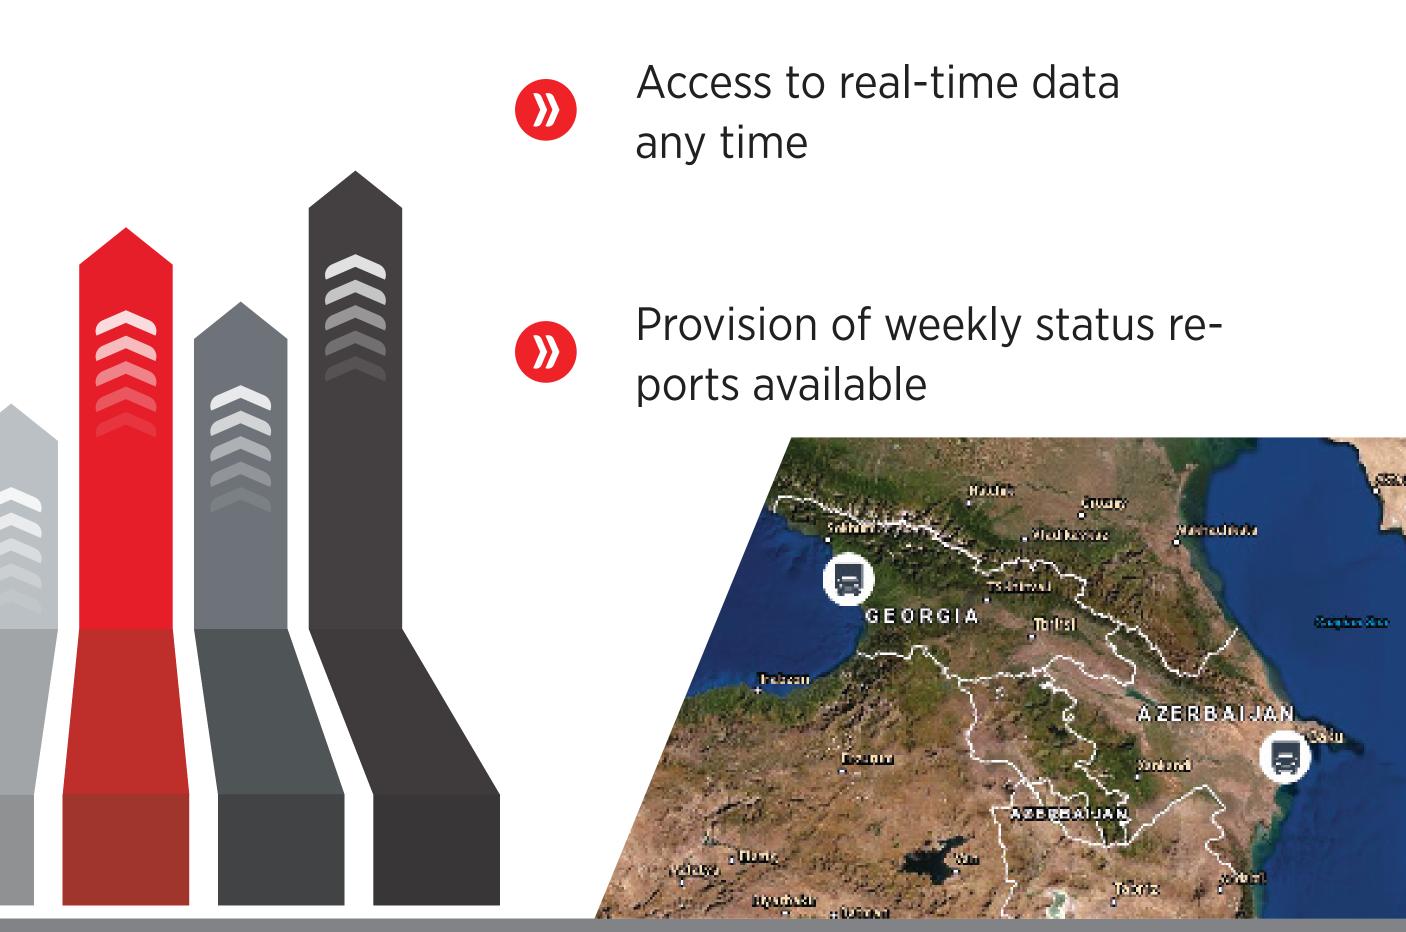

# **CLIENT PORTFOLIO - AZERBAIJAN FOCUS**

Operations and financial control of LV Logistics are managed by our computer system running our own beskope version of Freighterbase Sapphire.

All LV offices around the globe have connections to this system so that all data is live by the minute. The system forms the basis of our Track & Trace facility:

All LV Vehicles are aquipped with GPS tracking

Live data transferred to beskope Track & Trace System

Client access through LV secure website www.lv-logistics.com