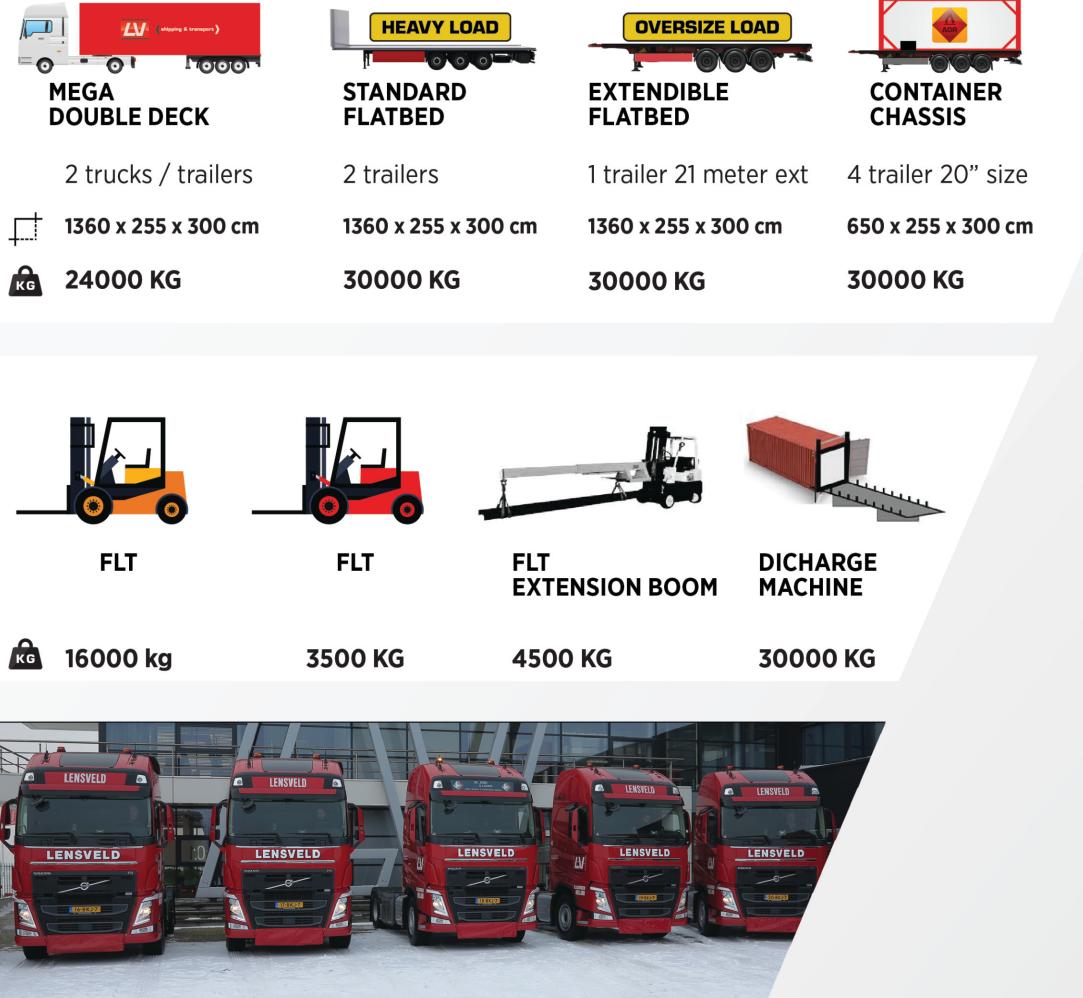

# LV LTLEXPRESS

**VAN TRUCK** 

1 truck 470 x 190 x 195 cm

3500 KG

1 truck

700 x 245 x 260 cm

10000 KG

11 trucks / trailers

1360 x 255 x 280 cm

24000 KG