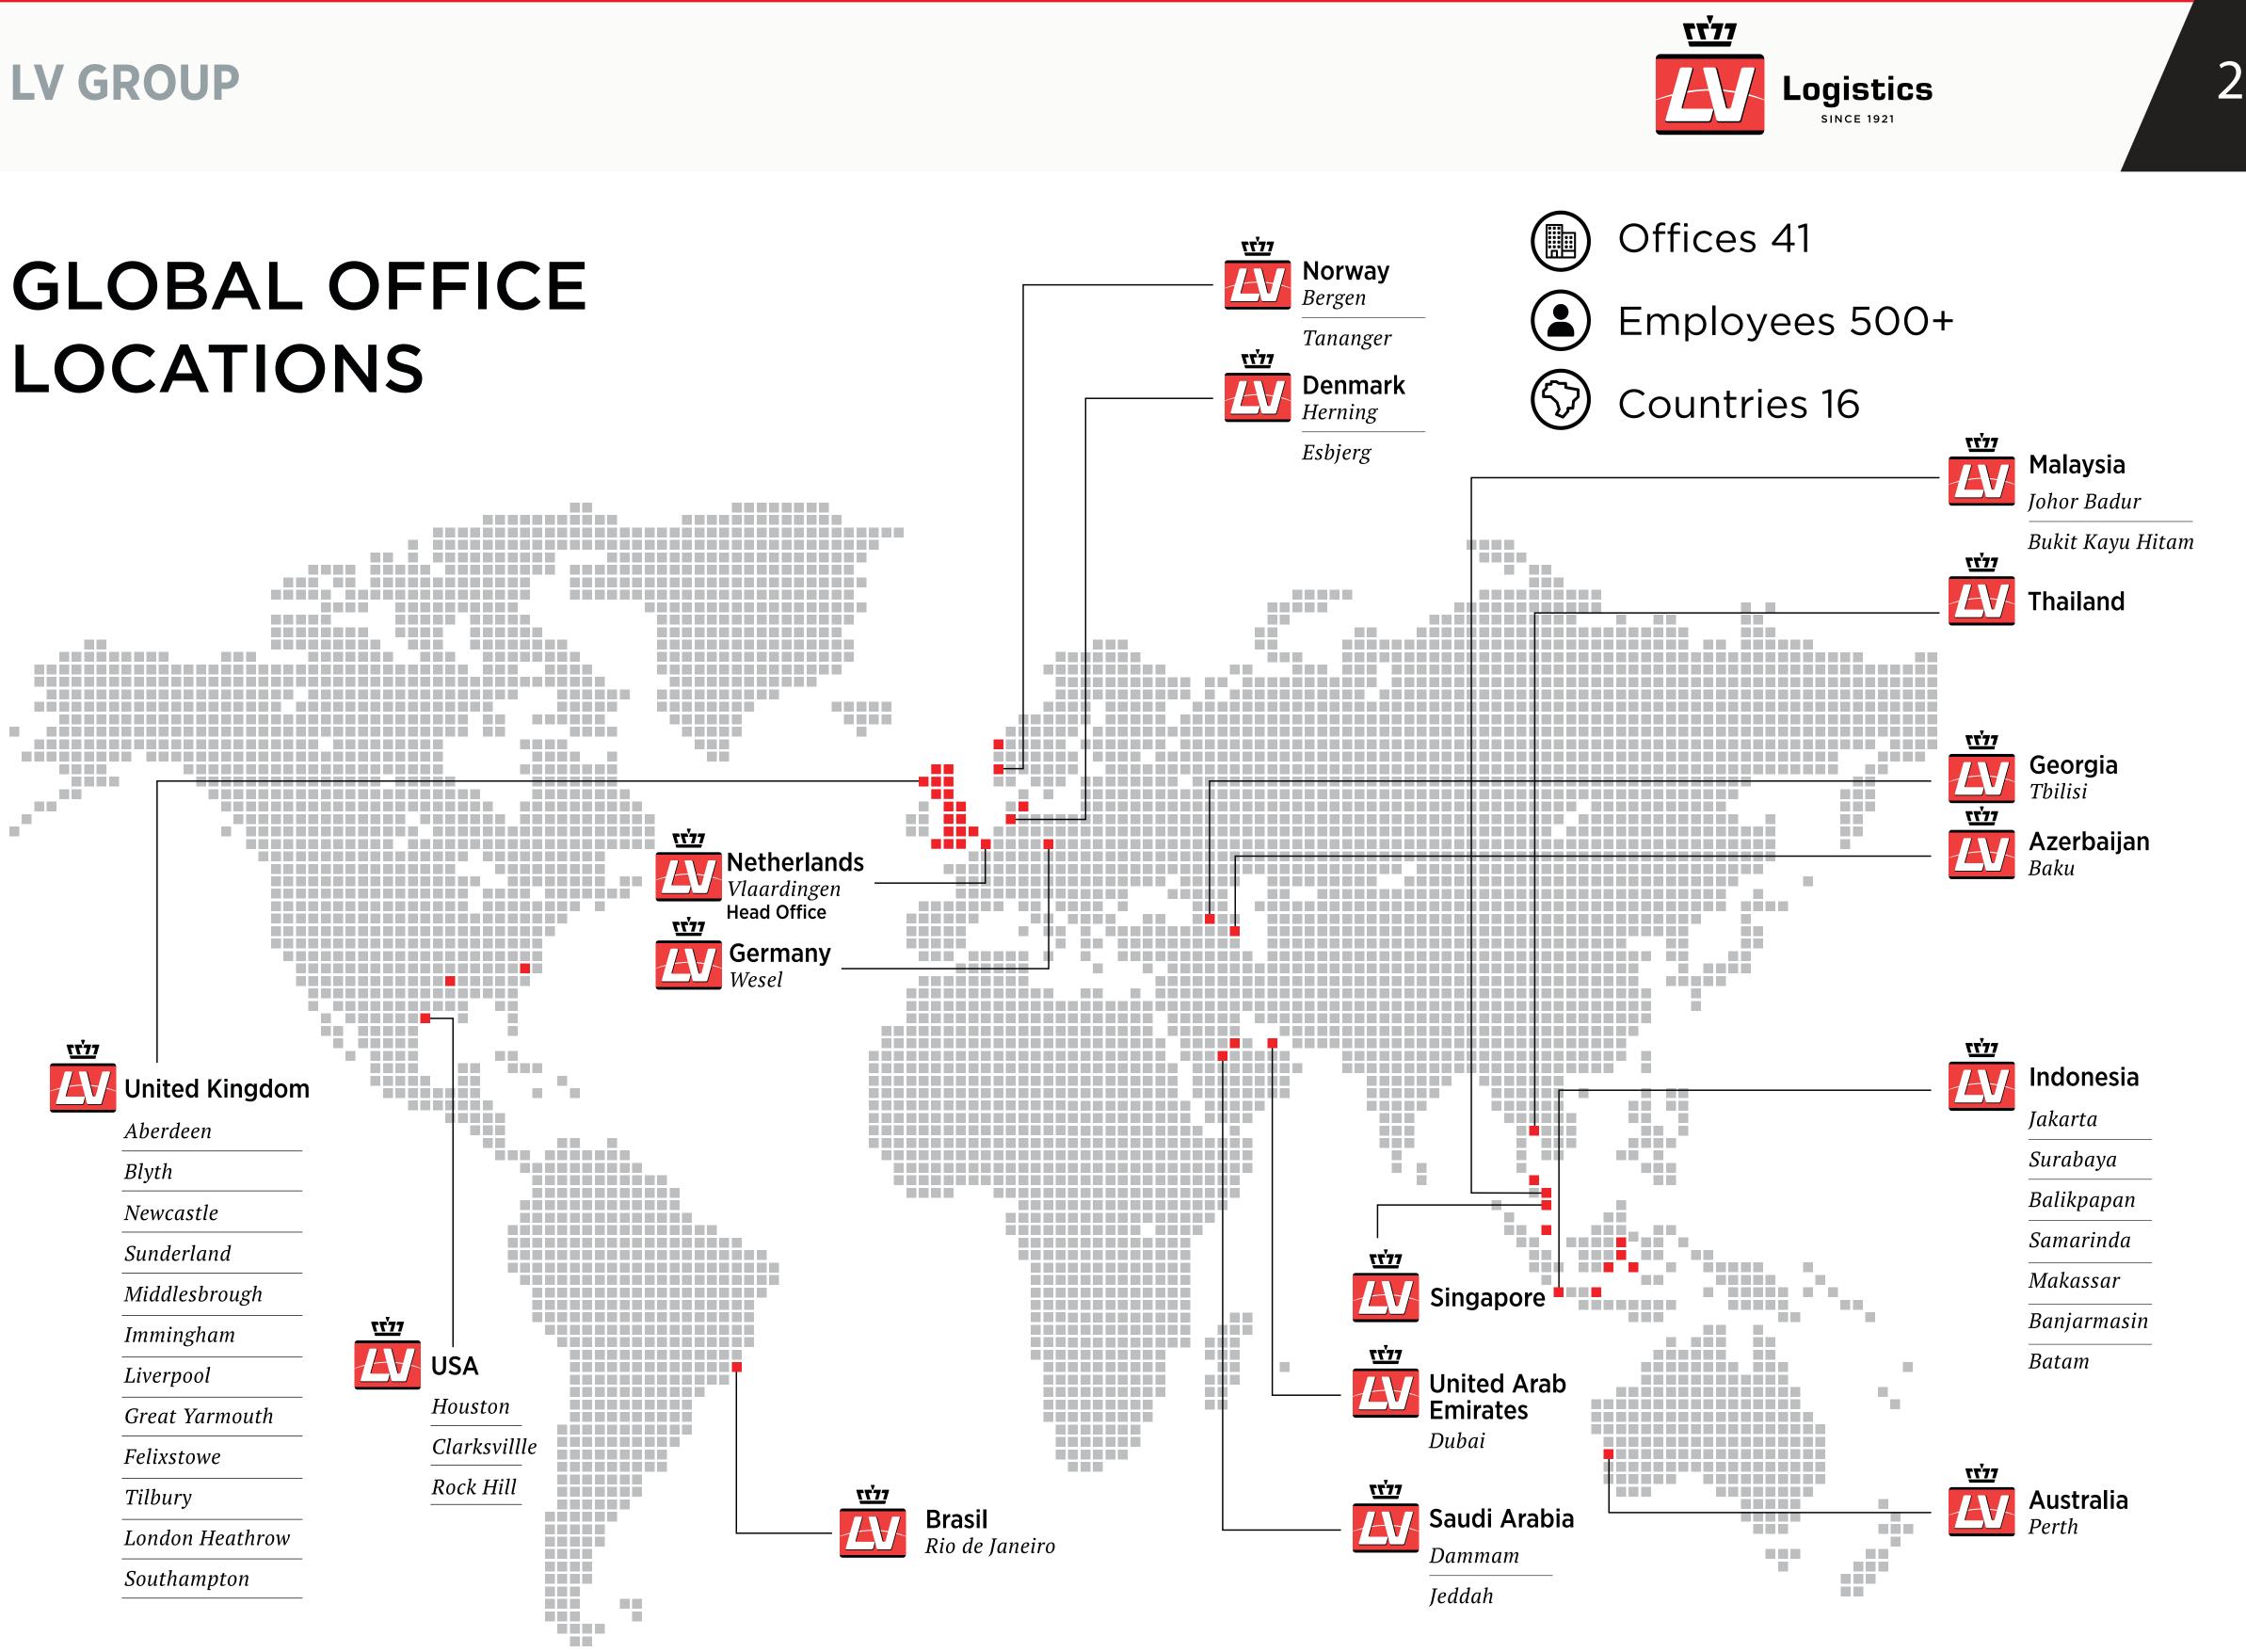

# **CLIENT PORTFOLIO - AZERBAIJAN FOCUS**

Operations and financial control of LV Logistics are managed by our computer system running our own beskope version of Freighterbase Sapphire.

All LV offices around the globe have connections to this system so that all data is live by the minute. The system forms the basis of our Track & Trace facility:

All LV Vehicles are aquipped with GPS tracking

Live data transferred to beskope Track & Trace System

Client access through LV secure website www.lv-logistics.com