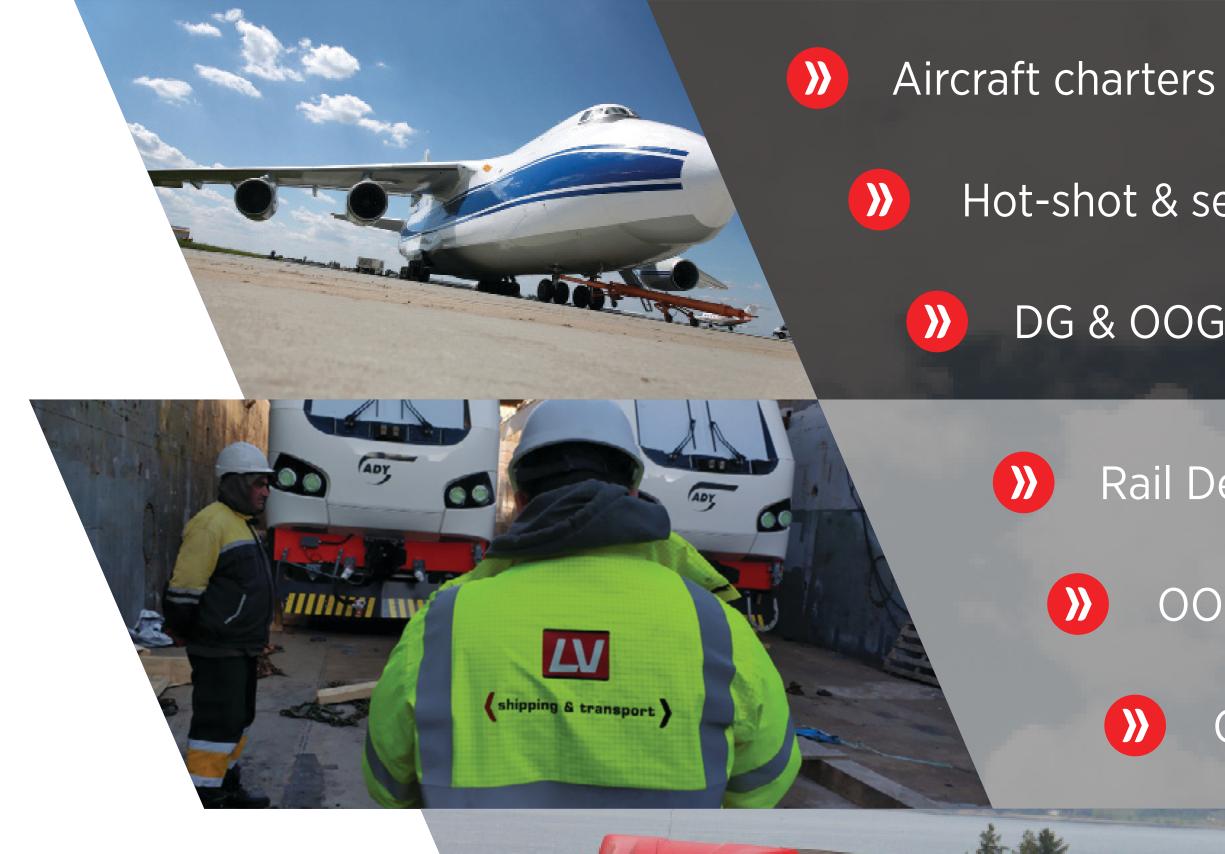

# TRANSPORT

NIS-

Constant of

FREYA

- Hot-shot & sensitive cargo
  - DG & OOG cargo
    - Rail Deliveries by regular railcar
      - OOG & heavy by rail

Container Transport 