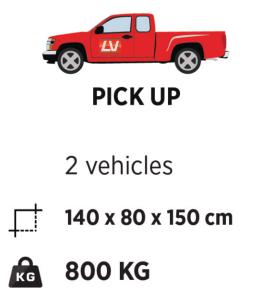

# LV LTLEXPRESS

**VAN TRUCK** 

1 truck 470 x 190 x 195 cm

3500 KG

1 truck

700 x 245 x 260 cm

10000 KG

11 trucks / trailers