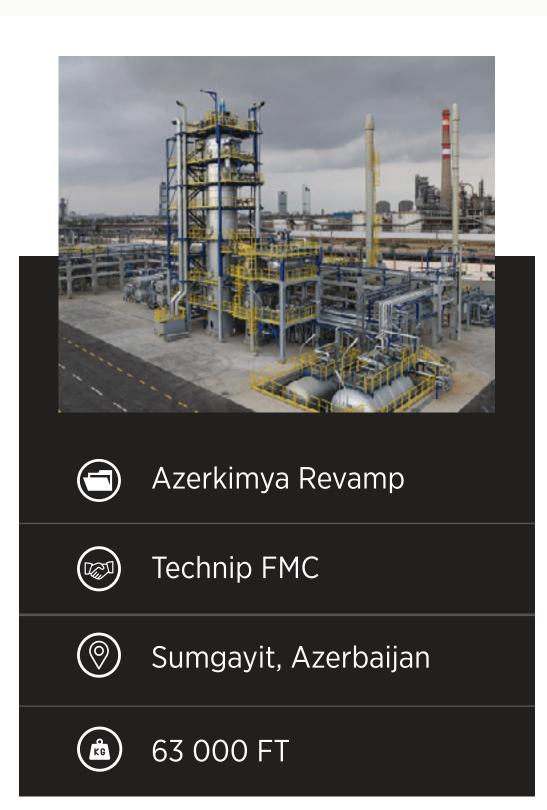

# **CLIENT PORTFOLIO - AZERBAIJAN FOCUS**

Operations and financial control of LV Logistics are managed by our computer system running our own beskope version of Freighterbase Sapphire.

All LV offices around the globe have connections to this system so that all data is live by the minute. The system forms the basis of our Track & Trace facility: