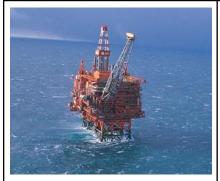

Project: Pickerill Client: Arco British Location: North Sea Date: 1989 to 1991

Project: Brae A Client: Marathon Oil Location: North Sea

Project: Brae B Client: Marathon Oil **Location:** North Sea Date: 1986 to 1990