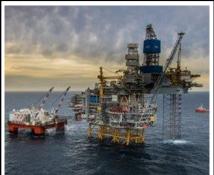

## Major Energy Construction Projects

**Project:** Mariner **Client:** Statoil / Equinor

Location: South Korea & North Sea

Date: 2016 to 2020

**Project:** Cygnus Development

Client: GDF Suez Location: North Sea Date: 2013 to 2017