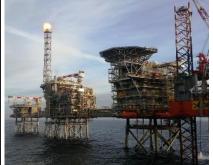

Project: Sheringham Shoal Client: Statoil / Equinor Location: North Sea Date: 2017 to 2021

Project: Solan Topsides Client: ODE / BiFab Location: North Sea Date: 2013 to 2014

Project: Dudgeon Windfarm Client: Statoil / Equinor Location: North Sea Date: 2017 to 2021